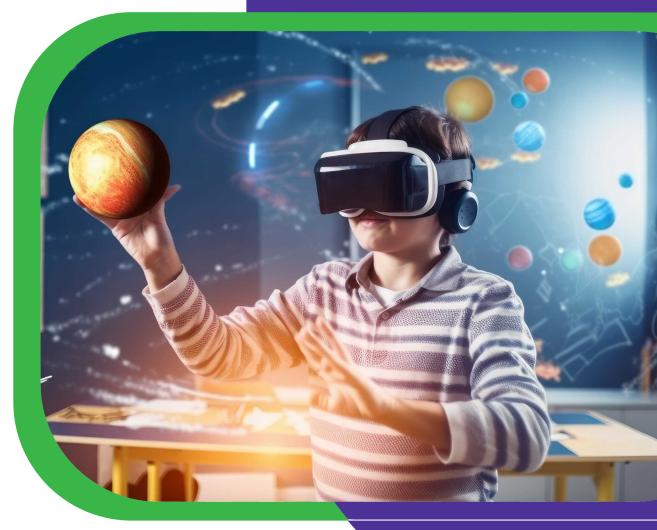

## **Edverse**

Edverse is a platform that provides an interactive 3D environment for students and teachers. It allows them to connect using game mechanics, learn efficiently, and collaborate within a virtual space.

## **Platform features**

•An engaging magical virtual park with various themes.

- Curriculum resources for students, including 3D visuals, audio, and text materials.
- Various immersive game tools, such as avatars, navigation, dialogue, and gesture tracking.
- Customization tools for teachers.