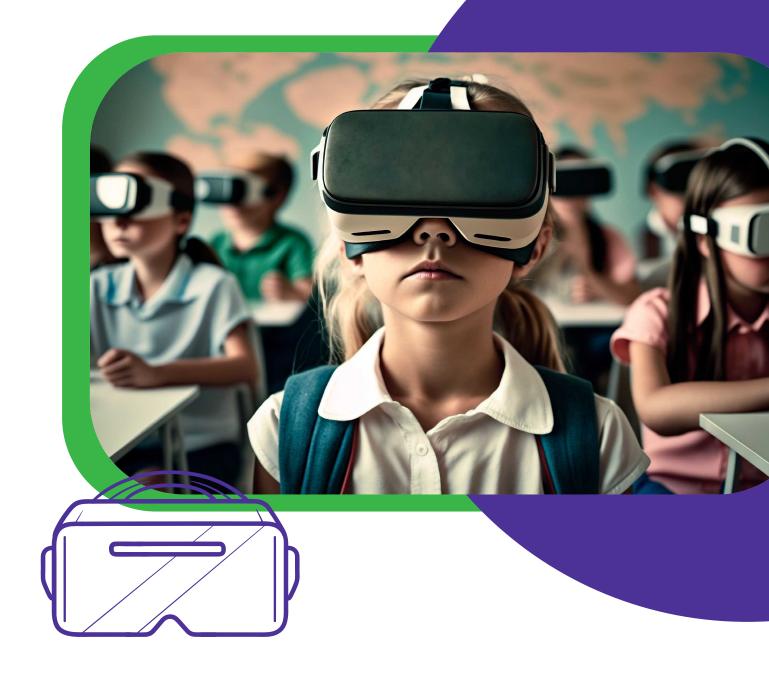

## **Edverse**

Edverse is a platform that provides an interactive 3D environment for students and teachers. It allows them to connect using game mechanics, learn efficiently, and collaborate within a virtual space.

## **Platform features**

•An engaging magical virtual park with various themes.

- Curriculum resources for students, including 3D visuals, audio, and text materials.
- Various immersive game tools, such as avatars, navigation, dialogue, and gesture tracking.
- Customization tools for teachers.