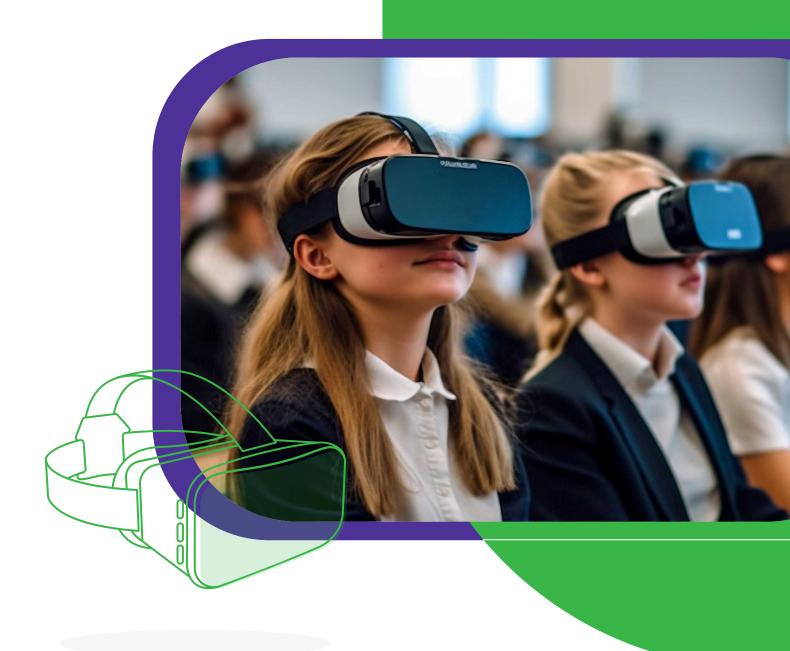

## **Edverse**

Edverse is a platform that provides an interactive 3D environment for students and teachers. It allows them to connect using game mechanics, learn efficiently, and collaborate within a virtual space.

## **Platform features**

•An engaging magical virtual park with various themes.

- Curriculum resources for students, including 3D visuals, audio, and text materials.
- Various immersive game tools, such as avatars, navigation, dialogue, and gesture tracking.
- Customization tools for teachers.